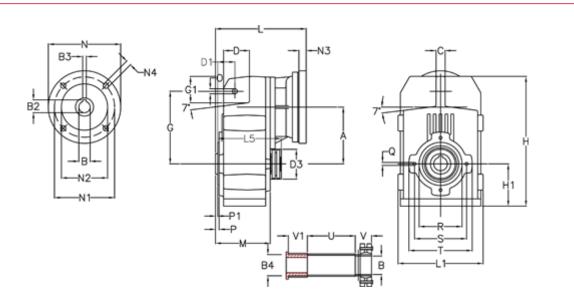

## **Data Sheet**

Article number: 29560202598220 Description: Shaft mounted gear A202QF30-25,9-P63B5

## **Measures**

| A = 125.00 | D1 = 40.0 | 15 = 182.0 | P1                                  | = 3.0   | V = 41  |
|------------|-----------|------------|-------------------------------------|---------|---------|
| B = 30     | d3 = 83   | M = 120.0  | Q                                   | = M8x15 | V1 = 48 |
| B1 = 11    | G = 160   | N = 140    | R                                   | = 95    |         |
| B2 = 12.8  | G1 = 58.0 | N1 = 115   | S                                   | = 115   |         |
| B3 = 4     | H = 286.0 | N2 = 95    | Т                                   | = 140   |         |
| B4 = 30    | H1 = 92.5 | N4 = M8x19 | Tightening torque Nm adapter bushin | g = 6.0 |         |
| C = 20     | L = 197.5 | O = 11     | Tightening torque Nm shrink disc    | = 7.0   |         |
| D = 57.0   | L1 = 188  | P = 5.0    | U                                   | = 104.5 |         |